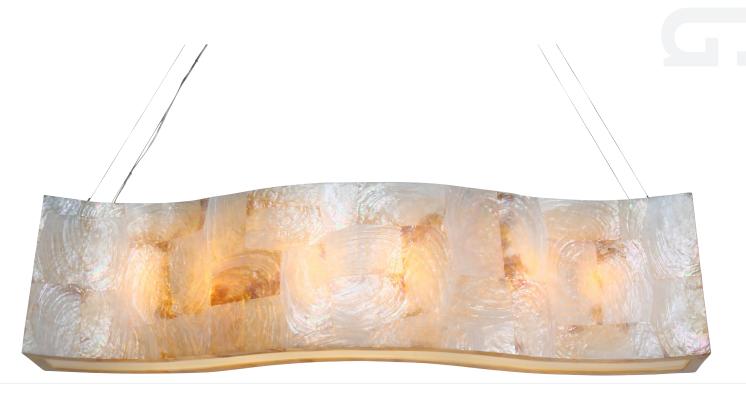

## 178N06A **BIG**

**SELLING POINTS** : Sustainable shell. Hand-forged steel has 70% or greater recycled content. Low-VOC finish.

**CLASSIFICATION** : Another niche-defying collection from the 'Luz: tropi-contemporary. Reclaimed Kabebe shell and chocolate-edged tiger shell collide with our big, modern design sensibility. The shells make a beautiful statement, whether lit or unlit.

## PENDANT LINEAR 6 LIGHT

Product ID Glass/Shade Description Product Width Product Height Product Depth Product Weight Canopy Width Canopy Depth Canopy Thickness Lamping

Cable Length

178N06A Reclaimed Kabebe Shell 48 in./121.9 cm 12 in./30.5 cm 9 in./22.9 cm 19 lb./8.6 kg 12 in./30.5 cm 6.75 in./17.1 cm 0.75 in./1.9 cm 6 x 40W G9 Halogen, Included Enough cable for a 10 ft (2.5 m) drop