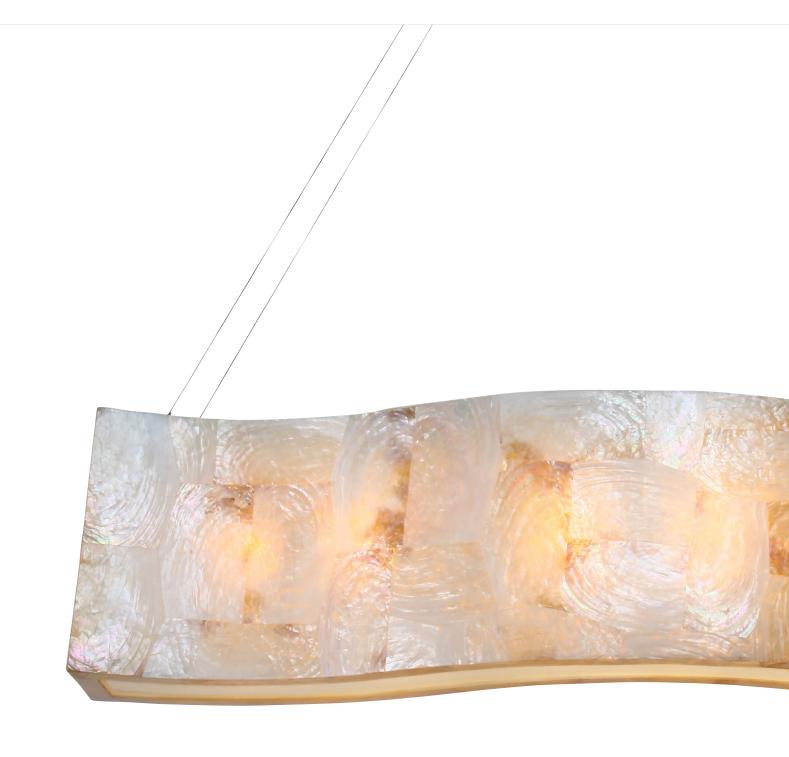

## 178N06A **BIG**

**SELLING POINTS** : Sustainable shell. Hand-forged steel has 70% or greater recycled content. Low-VOC finish.

**CLASSIFICATION** : Another niche-defying collection from the 'Luz: tropi-contemporary. Reclaimed Kabebe shell and chocolate-edged tiger shell collide with our big, modern design sensibility. The shells make a beautiful statement, whether lit or unlit.

## PENDANT LINEAR 6 LIGHT

Product ID Glass/Shade Description Product Width Product Height Product Depth Product Weight Canopy Width Canopy Depth Canopy Thickness Lamping

Cable Length

178N06A Reclaimed Kabebe Shell 48 in./121.9 cm 12 in./30.5 cm 9 in./22.9 cm 19 lb./8.6 kg 12 in./30.5 cm 6.75 in./17.1 cm 0.75 in./1.9 cm 6 x 40W G9 Halogen, Included Enough cable for a 10 ft (2.5 m) drop