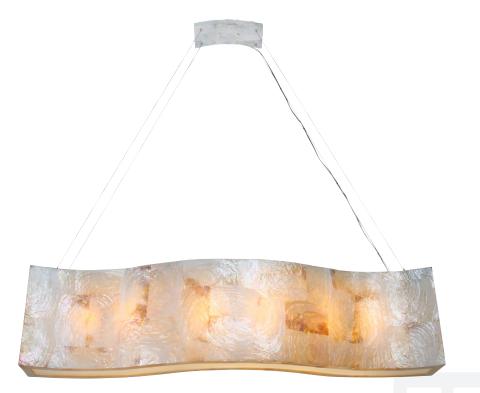

## 178N06A **BIG**

**SELLING POINTS** : Sustainable shell. Hand-forged steel has 70% or greater recycled content. Low-VOC finish.

**CLASSIFICATION** : Another niche-defying collection from the 'Luz: tropi-contemporary. Reclaimed Kabebe shell and chocolate-edged tiger shell collide with our big, modern design sensibility. The shells make a beautiful statement, whether lit or unlit.

## PENDANT LINEAR 6 LIGHT

Product ID Glass/Shade Description Product Width Product Height Product Depth Product Weight Canopy Width Canopy Depth Canopy Thickness Lamping

Cable Length

178N06A Reclaimed Kabebe Shell 48 in./121.9 cm 12 in./30.5 cm 9 in./22.9 cm 19 lb./8.6 kg 12 in./30.5 cm 6.75 in./17.1 cm 0.75 in./1.9 cm 6 x 40W G9 Halogen, Included Enough cable for a 10 ft (2.5 m) drop